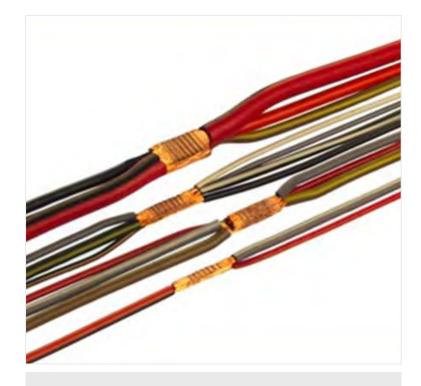

#### **Ultrasonic** Welding

Wire ends or knots of several wires are welded by an ultrasonic device. The time and energy to achieve a perfect welding result is controlled by a computer unit.