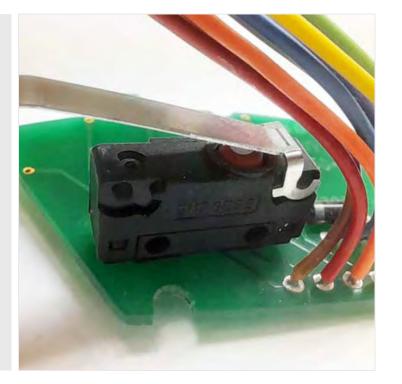

#### Soldering Technology

The soldering of LEDs, microswitches or PCBs is based on manual processes with temperature controlled soldering devices.

#### PCB Assembly

According to the requests of our customers, we offer the assembly of PCBs with wiring harnesses, microswitches, resistors or LEDs.