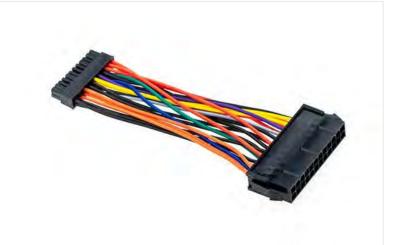

#### Insulation Displacement **Connection (IDC)**

Flat and single wires can be processed in IDC connectors with a pitch of 1,27 to 5,08 mm.