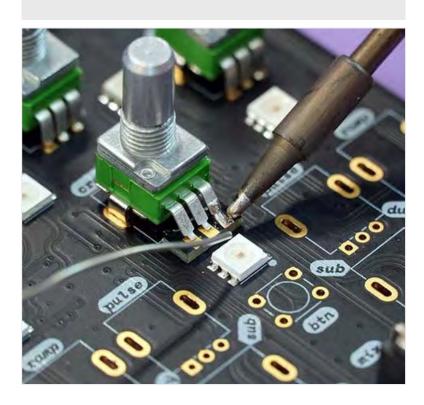

#### Soldering Technology

The soldering of LEDs, microswitches or PCBs is based on manual processes with temperature controlled soldering devices.

#### PCB Assembly

According to the requests of our customers, we offer the assembly of PCBs with wiring harnesses, microswitches, resistors or LEDs.